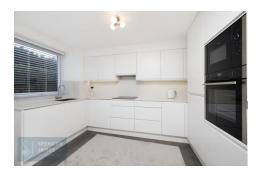

#### Kitchen Area

Fitted with a range of eye and base level units with quartz work surfaces incorporating an inset sink and mixer tap, integrated 'Neff' cooker, hob and extractor. Integrated dishwasher and washing machine. Ceramic tiled flooring. Double glazed window to rear aspect.