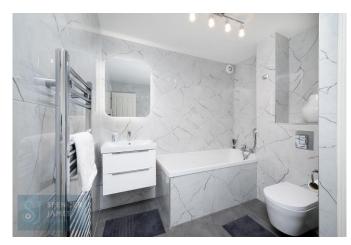

# **Bathroom**

Majority tiled three piece suite comprising a panelled bath, push to flush wc and hand wash basin. Heated towel rail. Tiled flooring.

Ground Floor Approx. 59.9 sq. metres (645.0 sq. feet)