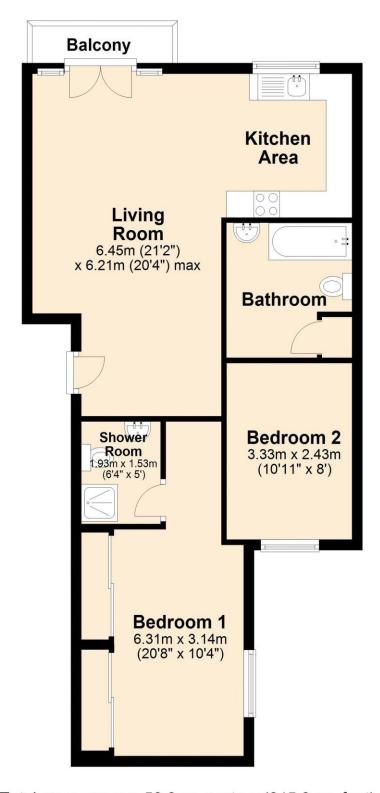

## **Open Plan Living Room and Kitchen** 21' 2" max x 20' 4" max (6.45m x 6.19m)

Laminate wood effect flooring, double glazed French doors to balcony, wall mounted heater.

#### Kitchen Area

Fitted with a range of eye and base level units with quartz work surfaces incorporating an inset sink and mixer tap, integrated 'Neff' cooker, hob and extractor. Integrated dishwasher and washing machine. Ceramic tiled flooring. Double glazed window to rear aspect.

### **Bedroom One** 20' 8" x 8' 11" (6.29m x 2.72m)

Double glazed window to side aspect, wall mounted heater, laminate wood effect flooring. Fitted wardrobes.

### **En-Suite Shower Room**

Majority tiled three piece suite comprising a shower cubicle, push to flush wc and hand wash basin. Tiled flooring.

## **Bedroom Two** 11' 0" x 8' 0" (3.35m x 2.44m)

Double glazed window to rear aspect, wall mounted heater, laminate wood effect flooring.

# **Bathroom**

Majority tiled three piece suite comprising a panelled bath, push to flush wc and hand wash basin. Heated towel rail. Tiled flooring.

Ground Floor Approx. 59.9 sq. metres (645.0 sq. feet)

Total area: approx. 59.9 sq. metres (645.0 sq. feet)