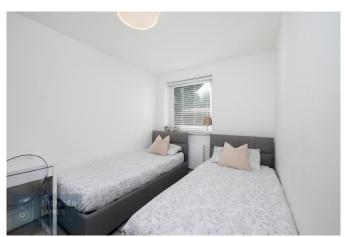

## **Bedroom Two** 11' 0" x 8' 0" (3.35m x 2.44m)

Double glazed window to rear aspect, wall mounted heater, laminate wood effect flooring.