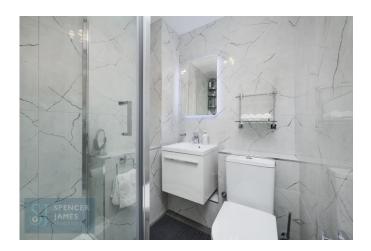

### **En-Suite Shower Room**

Majority tiled three piece suite comprising a shower cubicle, push to flush wc and hand wash basin. Tiled flooring.