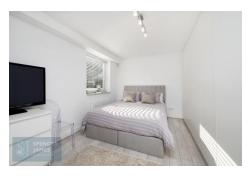

### **Bedroom One** 20' 8" x 8' 11" (6.29m x 2.72m)

Double glazed window to side aspect, wall mounted heater, laminate wood effect flooring. Fitted wardrobes.