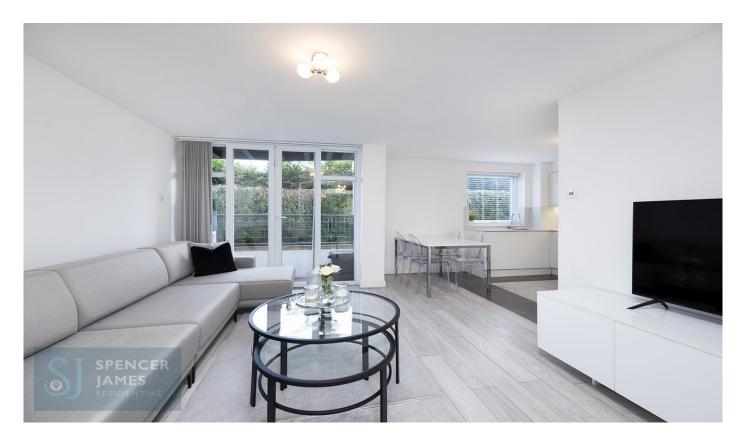

## **Open Plan Living Room and Kitchen** 21' 2" max x 20' 4" max (6.45m x 6.19m)

Laminate wood effect flooring, double glazed French doors to balcony, wall mounted heater.