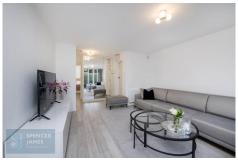

## **Open Plan Living Room and Kitchen** 21' 2" max x 20' 4" max (6.45m x 6.19m)

Laminate wood effect flooring, double glazed French doors to balcony, wall mounted heater.